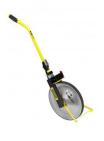

#### FATMAX® MEASURING WHEEL WITH DISC WHEEL

Stanley Measuring Wheels : Stanley 1-77-108 Measuring Wheel With Disc Wheel. Protects gear drive from dust/debris. Steel construction, powder coated protection. Hard NBR rubber tread for non slip grip. Technical features: Positive Handle ...