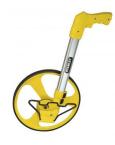

#### MW40M MEASURING WHEEL

IN BRIEF Stanley 1-77-174 - Gear driven counter. Folding wheel mount. Die cast Aluminium wheel with wear resistant rubber tread. DESCRIPTION Durable Traditional Counter Measuring Wheel For Best Value Gear Driven Counter With Tough Plastic Hou ...