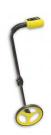

#### DMW30 DIGITAL MEASURING WHEEL

IN BRIEF Stanley 1-77-176 -Digital counter with data storage memory. Bi Directional measurement. Automatic conversion of units of measurement for quick usage. DESCRIPTION Designed For Exterior Use, This Sturdy Measuring Wheel Folds Down For Easy ...