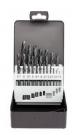

## PROFI PLUS HSS SPIRAL DRILL SET (19 PCS)

The twist drill set Profi-Plus complies with DIN 338 type N and serves the SHK installer as a perfect accessory for fast drilling.