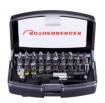

## **ROBIT PRO BIT SET (32 PCS)**

The Robit PRO bit set offers the plumber the most common types of bits for installation and service work in the HVAC sector. The hardened steel of the bits ensures a high durability. Composition: 30-Bit: 1/4" x 25 mm, PH: 1, 2, 2, 3 mm PZ: 1 ...