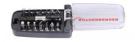

## **ROBIT PRO TORSION BIT SET (15 PCS)**

The Robit PRO Torsion bit set offers the plumber the most common types of bits for installation and service work in the HVAC sector. The special alloy allows the use with impact. Composition: 14-Bit: 1/4" x 25 mm PH: 1.2 mm PZ: 1.2 mm, FD: ...